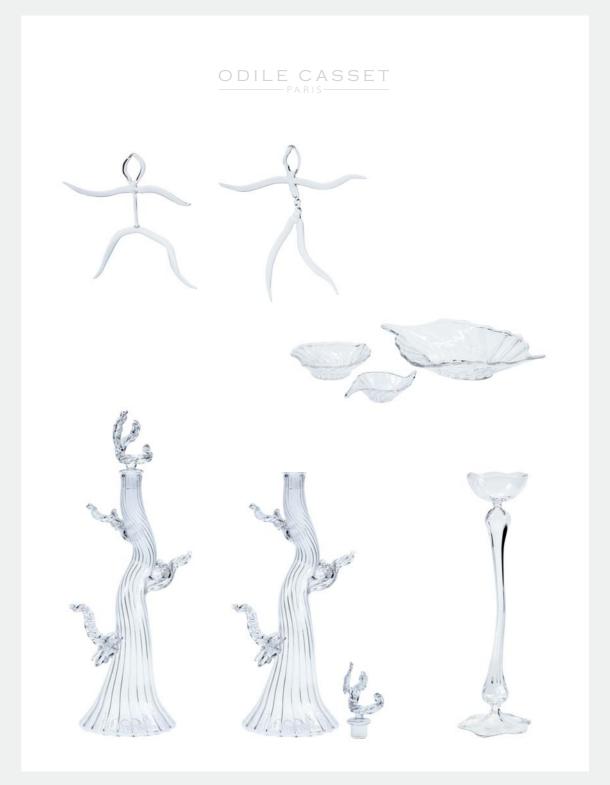

Odile Casset is now a designer with a passion for tableware and decoration worlds. She collaborates with the best French colourists, glass blowers from Venetian studios and searches for craftsmen able to make the models she imagined all over the world.

A SUPPLY OF HIGH-END LEVEL: WITH OVER ONE HUNDRED MODELS, ODILE CASSET OFFERS PRODUCTS FOR PRIVATE INDIVIDUAL AS WELL AS EXCLUSIVITIES FOR PROFESSIONALS.

The most interested people will find what they want in our Parisian show-room, with retail items sold to private individuals.

BtoB: for retailers, department stores or professionals, Odile Casset creates ranges of products on demand, with or without exclusivity, and provides a production of high-quality products.

Odile Casset is one of the few artists knowing how to mix creation and production process: sturdiness and lightness of the glass, voluntary irregularity of the shape, possibility to use the products in the microwave oven or in the oven, etc.