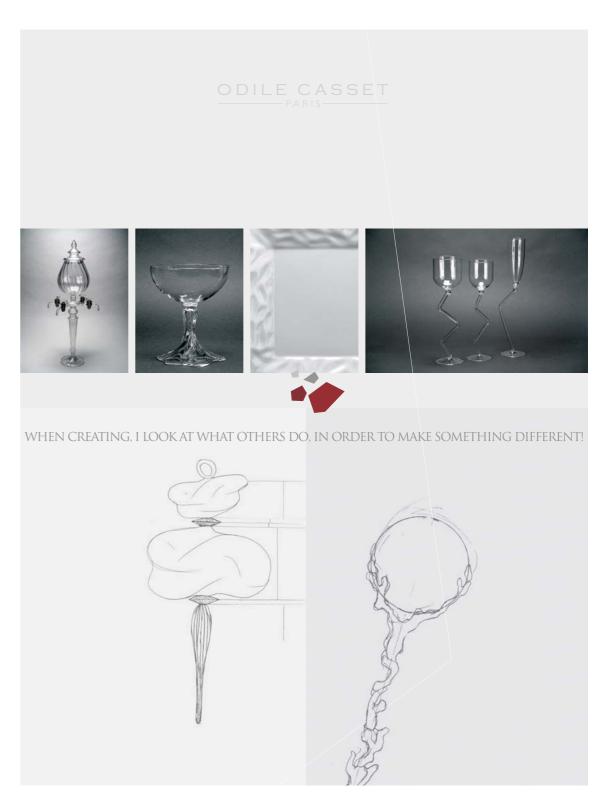

Odile Casset is now a designer with a passion for tableware and decoration worlds. She collaborates with the best French colourists, glass blowers from Venetian studios and searches for craftsmen able to make the models she imagined all over the world.

Some references: Apilco, Coquet, Dior Maison, Villeroy & Boch, Guy Degrenne, Galeries Lafayette, Mikasa in the United States, Galleries Avant-Scène, Epoca and Liova in Paris, Lane Crawford Hong Kong and Shanghaï, Neiman Marcus...

A SUPPLY OF HIGH-END LEVEL: WITH OVER ONE HUNDRED MODELS, ODILE CASSET OFFERS PRODUCTS FOR PRIVATE INDIVIDUAL AS WELL AS EXCLUSIVITIES FOR PROFESSIONALS.

The most interested people will find what they want in our Parisian show-room, with retail items sold to private individuals.

BtoB: for retailers, department stores or professionals, Odile Casset creates ranges of products on demand, with or without exclusivity, and provides a production of high-quality products.

Odile Casset is one of the few artists knowing how to mix creation and production process: sturdiness and lightness of the glass, voluntary irregularity of the shape, possibility to use the products in the microwave oven or in the oven, etc.